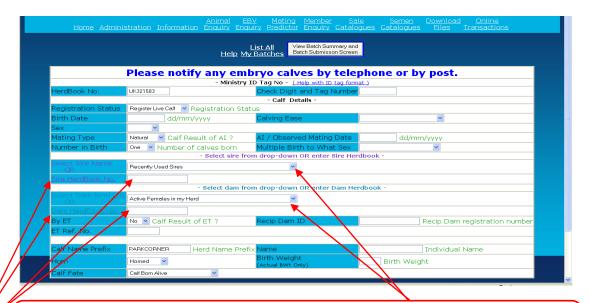

Click on Online Transactions

Click on the circle next to the Calf Registration/Notification (a green dot will appear in the circle)
then Click Create

Fill in all the information about your calf, when you get to the part when you need to add the sire and dam, you should be able to select ones you have previously used or have in your herd from the drop down menu

If not enter their herd book number here if you know it

If not click the link on the title and you can search for the animal by name

Once you have entered all the calf information, select Pre-display if error(s) otherwise move to next record then click Go