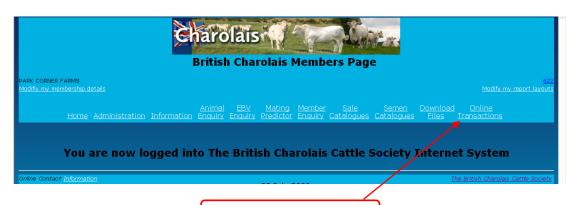

Click on Online Transactions

Click on the circle next to the Calf Registration/Notification (a green dot will appear in the circle)
then Click Create

Fill in all the information about your calf, when you get to the part when you need to add the sire and dam, you should be able to select ones you have previously used or have in your herd from the drop down menu