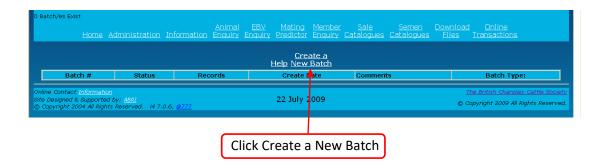

Once you have finished adding all your calves Click View Batch Summary and Submission

Screen

| List All <u>View Records</u><br><u>Help My Batches in this Batch</u> |                   |
|----------------------------------------------------------------------|-------------------|
| Batch #                                                              | 17746             |
| Status                                                               | Sending           |
| Comments                                                             |                   |
| Submission Notes/Ir                                                  | Invoice [View]    |
| Create Date                                                          | 22/07/09 23:59:31 |
| Last Update Date                                                     | 23/07/09 00:14:33 |
| Records in Batch                                                     | 2                 |
| Records Validated                                                    | 2                 |
| Records With Errors                                                  | 0                 |
| Records With Warni                                                   | ings 0            |
| Submit Date                                                          | 23/07/09 00:14:33 |
| Attached Files                                                       | 0                 |