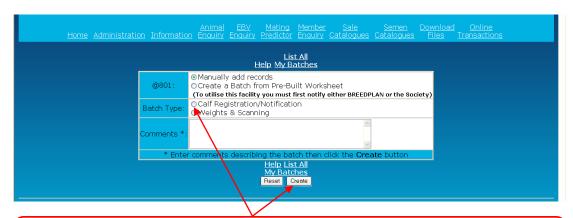

Click on Online Transactions

Click on the circle next to the Calf Registration/Notification (a green dot will appear in the circle)
then Click Create

Fill in all the information about your calf, when you get to the part when you need to add the sire and dam, you should be able to select ones you have previously used or have in your herd from the drop down menu