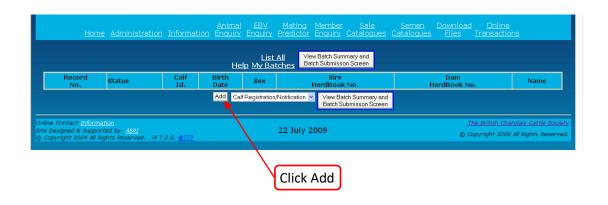

Click on Online Transactions

Click on the circle next to the Calf Registration/Notification (a green dot will appear in the circle)
then Click Create

Fill in all the information about your calf, when you get to the part when you need to add the sire and dam, you should be able to select ones you have previously used or have in your herd from the drop down menu

If there are any details you have missed they will show up in red, fill them in then again select Pre-display if error(s) otherwise move to next record, and click Go, again

If you have another calf to register, click Add and fill in the form as before.