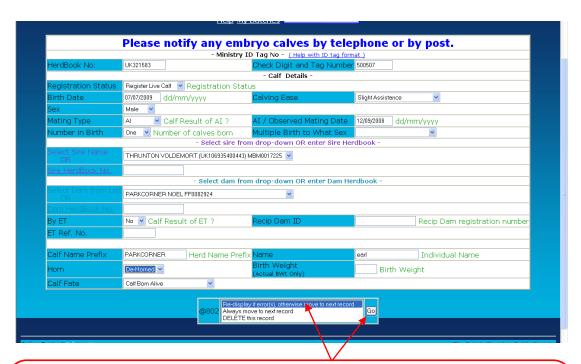

If not enter their herd book number here if you know it

If not click the link on the title and you can search for the animal by name

Once you have entered all the calf information, select Pre-display if error(s) otherwise move to next record then click Go

If there are any details you have missed they will show up in red, fill them in then again select Pre-display if error(s) otherwise move to next record, and click Go, again

If you have another calf to register, click Add and fill in the form as before.