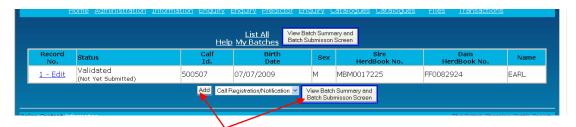

If there are any details you have missed they will show up in red, fill them in then again select Pre-display if error(s) otherwise move to next record, and click Go, again

If you have another calf to register, click Add and fill in the form as before.

Once you have finished adding all your calves Click View Batch Summary and Submission

Screen

| List All <u>View Records</u><br><u>Help My Batches in this Batch</u> |                   |
|----------------------------------------------------------------------|-------------------|
| Batch #                                                              | 17746             |
| Status                                                               | Sending           |
| Comments                                                             |                   |
| Submission Notes/Ir                                                  | Invoice [View]    |
| Create Date                                                          | 22/07/09 23:59:31 |
| Last Update Date                                                     | 23/07/09 00:14:33 |
| Records in Batch                                                     | 2                 |
| Records Validated                                                    | 2                 |
| Records With Errors                                                  | 0                 |
| Records With Warni                                                   | ings 0            |
| Submit Date                                                          | 23/07/09 00:14:33 |
| Attached Files                                                       | 0                 |