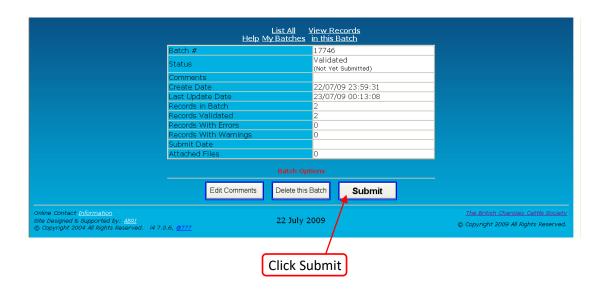

Once you have finished adding all your calves Click View Batch Summary and Submission

Screen

| List All <u>View Records</u><br><u>Help My Batches in this Batch</u> |                   |
|----------------------------------------------------------------------|-------------------|
| Batch #                                                              | 17746             |
| Status                                                               | Sending           |
| Comments                                                             |                   |
| Submission Notes/Ir                                                  | Invoice [View]    |
| Create Date                                                          | 22/07/09 23:59:31 |
| Last Update Date                                                     | 23/07/09 00:14:33 |
| Records in Batch                                                     | 2                 |
| Records Validated                                                    | 2                 |
| Records With Errors                                                  | 0                 |
| Records With Warni                                                   | ings 0            |
| Submit Date                                                          | 23/07/09 00:14:33 |
| Attached Files                                                       | 0                 |

The Registrations will now be sent to the Charolais Society