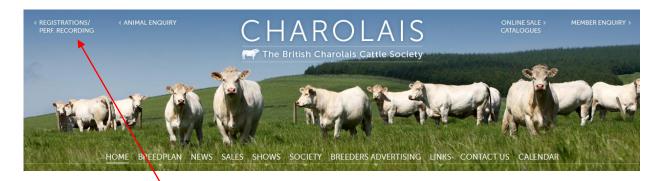

## **Online Registration Instructions**

Click on the Registration Link at the top of the any of the pages on the Charolais Society Website

Enter your Member ID Number (which is your member number)
your Password (this will initially be your herd prefix but the first time you log in you will be
asked to change it), then click on the Signon button