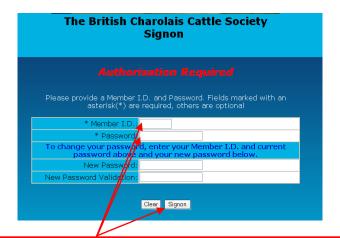

## **Online Registration Instructions**

Click on the Registration Link at the top of the any of the pages on the Charolais Society Website

Enter your Member ID Number (which is your member number)
your Password (this will initially be your herd prefix but the first time you log in you will be
asked to change it), then click on the Signon button